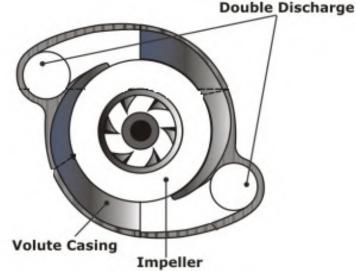

Material of Construction, Ni – Hard, Hi Chrome

This figure show how the thrust is balanced by the Twin-Volute with 180 degrees opposite discharge outlets.