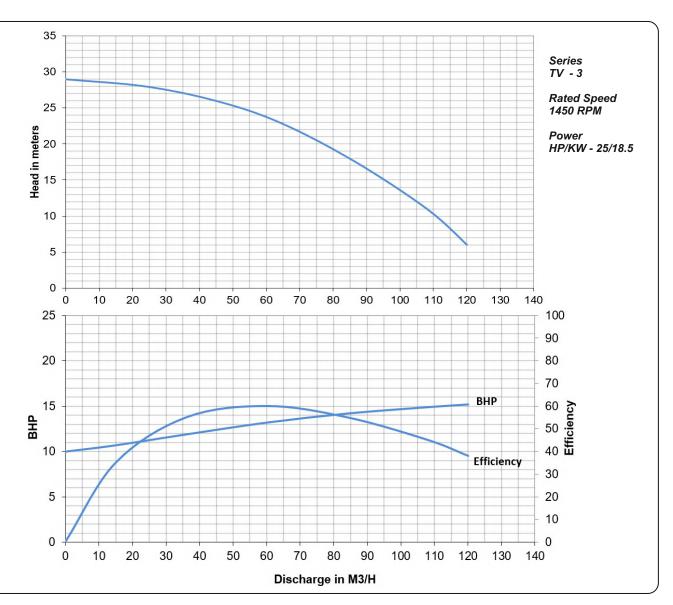

passages through the pump ensure a safe and clogless operation. Standard pumps are supplied with wear resistance like High Chrome white iron alloy, Ni – Hard....

## **Special Features:-**

Agitator attached directly to the extended rotor shaft. Discharge up to -150 M3/Hr.

Head upto – 30 Mtr.

Solid Handling Size up to 30 mm.

Delivery size up to 75 mm.

Max. Submergence upto 28 Mtr.

Double Cage Rotor.

Max. Slurry Temp – 90 Deg.

4 pole Motors.

Safety factor 1.35.

Adjustable Wear Plate and impeller.

Max. Specific Gravity upto - 2.8 Kg/L.

Special Double Mechanical Seal, arrangement

Max. Horizontal Pumping Distance 750Mtr.

Material of Construction, Ni – Hard, Hi Chrome



This figure show how the thrust is balanced by the Twin-Volute with 180 degrees opposite discharge outlets.









## **GLOBAL PRESENCE**





**SB Pump Industries** 

- Plot No.30 Industrial Area Richhai Jabalpur, MP (482010)- INDIA
- **4** +91 761 2330221

HEAD OFFICE

- info@sbpumpsindia.com
- www.sbpumpsindia.com
- Diviya Residency 402, D Block, 4th Floor, Manmohan Charasta, Nikol, Ahmedabad - 382350 - Gujarat.
- **4** +91 6260290884

REGIONAL OFFICES

- 101, Building No 5.shreeji Splendor, Brahmand Phase 7, Thane West - 400607 - Maharastra.
- **4** +91 9920834034