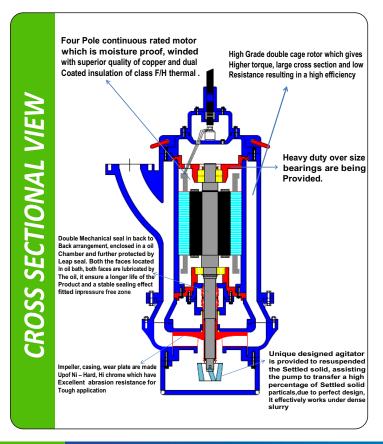

All SB Vertical slurry twin volute submersible pumps are designed specifically for abrasive slurries and feature robust design with ease of maintenance. The pump range is one of the strongest, toughest and most reliable pumps in the market. Ultimate design to operate under fully submerged or partially submerged for maximum pumping.

The SB twin volute slurry submersible pumps are easy to install, and feature a cantilever design without submerged bearings or shaft seal. The bearing assembly with double protection sealing arrangement prevents ingress of slurry. The materials used are the very best available, providing both excellent wear properties and corrosion resistance. Wear parts are available in a variety of different materials and fully interchangeable. Semi-open and closed impellers are available to suit any pumping needs.

The wet-end parts are designed for the toughest application and the longest wear life, the Twin volute and generous solids passages through the pump ensure a safe and clogless operation. Standard pumps are supplied with wear resistance like High Chrome white iron alloy, Ni – Hard....

## **Special Features:-**

Agitator attached directly to the extended rotor shaft. Discharge up to -150 M3/Hr.

Head upto – 30 Mtr.

Solid Handling Size up to 30 mm.

Delivery size up to 75 mm.

Max. Submergence upto 28 Mtr.

Double Cage Rotor.

Max. Slurry Temp – 90 Deg.

4 pole Motors.

Safety factor 1.35.

Adjustable Wear Plate and impeller.

Max. Specific Gravity upto - 2.8 Kg/L.

Special Double Mechanical Seal, arrangement

Max. Horizontal Pumping Distance 750Mtr.

Material of Construction, Ni – Hard, Hi Chrome

This figure show how the thrust is balanced by the Twin-Volute with 180 degrees opposite discharge outlets.