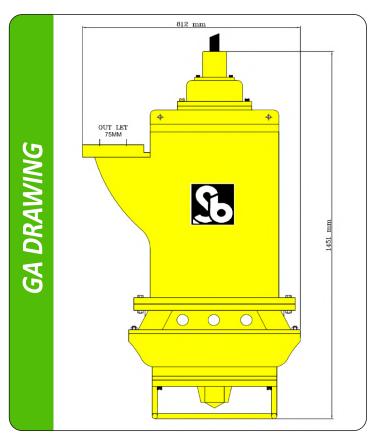

## **Special Features:-**

Agitator attached directly to the extended rotor shaft. Discharge up to -150 M3/Hr.

Head upto – 30 Mtr.

Solid Handling Size up to 30 mm.

Delivery size up to 75 mm.

Max. Submergence upto 28 Mtr.